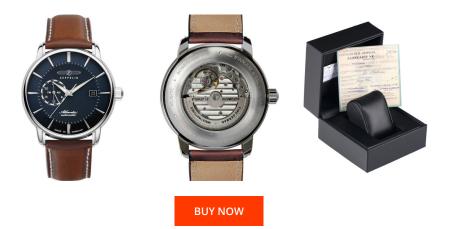

## **DIALANDO**<sup>®</sup>

Zeppelin men's watch 8470-3 Specifications

This document contains all the specifications for the Zeppelin Atlantic Automatik 8470-3 men's watch. We at the DIALANDO<sup>®</sup> watch store offer a large selection of authentic watches from the best watch brands in the world. https://www.dialando.gr/

| PRODUCT INFORMATION |                          |  |
|---------------------|--------------------------|--|
| EAN                 | 4041338847031            |  |
| Gender              | Men                      |  |
| Brand               | Zeppelin                 |  |
| Collection          | Atlantic Automatik 41 mm |  |
| Warranty [years]    | 2                        |  |

| MATERIAL & COLOUR  |                        |
|--------------------|------------------------|
| Strap Material     | Real leather           |
| Strap Colour       | Brown                  |
| Case Material      | Stainless steel        |
| Case Colour        | Silver                 |
| Case Surface       | Polished               |
| Colour of the dial | Blue                   |
| Glass              | Mineral glass          |
|                    |                        |
| DETAILS            |                        |
| Bezel              | Fixed                  |
| Case Bottom        | Glass bottom (screwed) |
| Clasp              | Pin buckle             |
| Water resistant    | 5 ATM                  |

| Display Type        | Analogue                                |
|---------------------|-----------------------------------------|
| Movement type       | Automatic                               |
| Movement Name       | 8217 / Miyota                           |
| Functions           | 24-Hour / Hour / Second / Minute / Date |
| MEASURES            |                                         |
| Case width [mm]     | 41                                      |
| Case thickness [mm] | 13                                      |
| Lug width [mm]      | 20                                      |