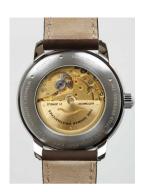

| PRODUCT EXECUTION         |                                                 |
|---------------------------|-------------------------------------------------|
| Display Type              | Analogue                                        |
| Movement type             | Automatic                                       |
| Movement Name             | Miyota / 8205                                   |
| Functions                 | Date / Day of the week / Hour / Second / Minute |
|                           |                                                 |
| MEASURES                  |                                                 |
| MEASURES  Case width [mm] | 41                                              |
|                           | 41<br>13                                        |
| Case width [mm]           | ••                                              |

| MATERIAL & COLOUR  |                        |
|--------------------|------------------------|
| Strap Material     | Real leather           |
| Strap Colour       | Brown                  |
| Case Material      | Stainless steel        |
| Case Colour        | Silver                 |
| Case Surface       | Polished               |
| Colour of the dial | Beige                  |
| Glass              | Mineral glass          |
| DETAILS            |                        |
| Bezel              | Fixed                  |
| Case Bottom        | Glass bottom (screwed) |
| Clasp              | Pin buckle             |
|                    |                        |