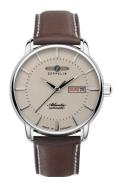

## Zeppelin men's watch 8466-5 Specifications

**BUY NOW** 

This document contains all the specifications for the Zeppelin Atlantic Automatik Day-Date 8466-5 men's watch. We at the DIALANDO® watch store offer a large selection of authentic watches from the best watch brands in the world. https://www.dialando.gr/

| MATERIAL & COLOUR  |                        |
|--------------------|------------------------|
| Strap Material     | Real leather           |
| Strap Colour       | Brown                  |
| Case Material      | Stainless steel        |
| Case Colour        | Silver                 |
| Case Surface       | Polished               |
| Colour of the dial | Beige                  |
| Glass              | Mineral glass          |
| DETAILS            |                        |
| Bezel              | Fixed                  |
| Case Bottom        | Glass bottom (screwed) |
| Clasp              | Pin buckle             |
|                    |                        |