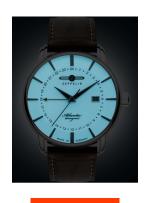

## Zeppelin men's watch 8442-5 Specifications

**BUY NOW** 

This document contains all the specifications for the Zeppelin Atlantic Quarz GMT 8442-5 men's watch. We at the DIALANDO® watch store offer a large selection of authentic watches from the best watch brands in the world.

https://www.dialando.gr/

| PRODUCT INFORMATION |                          |
|---------------------|--------------------------|
| EAN                 | 4041338844252            |
| Gender              | Men                      |
| Brand               | Zeppelin                 |
| Collection          | Atlantic Quarz GMT 41 mm |
| Warranty [years]    | 2                        |

| PRODUCT EXECUTION         |                                                        |
|---------------------------|--------------------------------------------------------|
| Display Type              | Analogue                                               |
| Movement type             | Quartz (Battery)                                       |
| Movement Name             | Swiss Made / Ronda / 505.24H                           |
| Functions                 | Date / Second time zone / Hour / Second / Minute / GMT |
|                           |                                                        |
| MEASURES                  |                                                        |
| MEASURES  Case width [mm] | 41                                                     |
|                           | 41<br>11                                               |
| Case width [mm]           |                                                        |

| MATERIAL & COLOUR  |                                  |
|--------------------|----------------------------------|
| Strap Material     | Real leather                     |
| Strap Colour       | Brown                            |
| Case Material      | Stainless steel                  |
| Case Colour        | Silver                           |
| Case Surface       | Polished                         |
| Colour of the dial | Beige                            |
| Glass              | Mineral glass                    |
|                    |                                  |
| DETAILS            |                                  |
| Bezel              | Fixed                            |
| Case Bottom        | Stainless steel bottom (screwed) |
| Clasp              | Pin buckle                       |