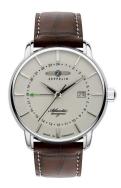

## Zeppelin men's watch 8442-5 Specifications

**BUY NOW** 

This document contains all the specifications for the Zeppelin Atlantic Quarz GMT 8442-5 men's watch. We at the DIALANDO® watch store offer a large selection of authentic watches from the best watch brands in the world.

https://www.dialando.gr/

| PRODUCT INFORMATION |                          |
|---------------------|--------------------------|
| EAN                 | 4041338844252            |
| Gender              | Men                      |
| Brand               | Zeppelin                 |
| Collection          | Atlantic Quarz GMT 41 mm |
| Warranty [years]    | 2                        |

| PRODUCT EXECUTION         |                                                        |
|---------------------------|--------------------------------------------------------|
| Display Type              | Analogue                                               |
| Movement type             | Quartz (Battery)                                       |
| Movement Name             | Swiss Made / Ronda / 505.24H                           |
| Functions                 | Date / Second time zone / Hour / Second / Minute / GMT |
|                           |                                                        |
| MEASURES                  |                                                        |
| MEASURES  Case width [mm] | 41                                                     |
|                           | 41<br>11                                               |
| Case width [mm]           |                                                        |

| MATERIAL & COLOUR  |                                  |
|--------------------|----------------------------------|
| Strap Material     | Real leather                     |
| Strap Colour       | Brown                            |
| Case Material      | Stainless steel                  |
| Case Colour        | Silver                           |
| Case Surface       | Polished                         |
| Colour of the dial | Beige                            |
| Glass              | Mineral glass                    |
|                    |                                  |
| DETAILS            |                                  |
| Bezel              | Fixed                            |
| Case Bottom        | Stainless steel bottom (screwed) |
| Clasp              | Pin buckle                       |