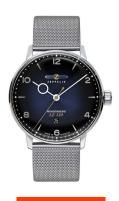

## Zeppelin men's watch 8046M-3 Specifications

**BUY NOW** 

This document contains all the specifications for the Zeppelin LZ129 Hindenburg Quarz 8046M-3 men's watch. We at the DIALANDO® watch store offer a large selection of authentic watches from the best watch brands in the world.

| MATERIAL & COLOUR  |                                        |
|--------------------|----------------------------------------|
| Strap Material     | Stainless steel                        |
| Strap Colour       | Silver                                 |
| Case Material      | Stainless steel                        |
| Case Colour        | Silver                                 |
| Case Surface       | Polished                               |
| Colour of the dial | Blue                                   |
| Glass              | Mineral glass                          |
|                    |                                        |
| DETAILS            |                                        |
| DETAILS  Bezel     | Fixed                                  |
|                    | Fixed Stainless steel bottom (pressed) |
| Bezel              |                                        |