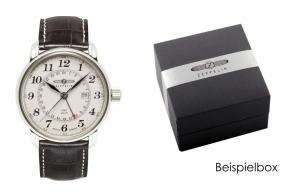

## Zeppelin men's watch 7642-5 Specifications

**BUY NOW** 

This document contains all the specifications for the Zeppelin LZ-127 7642-5 men's watch. We at the DIALANDO® watch store offer a large selection of authentic watches from the best watch brands in the world.

| PRODUCT EXECUTION             |                                         |
|-------------------------------|-----------------------------------------|
| Display Type                  | Analogue                                |
| Movement type                 | Quartz (Battery)                        |
| Movement Name                 | Ronda / 505                             |
| Functions                     | Hour / Second / Minute / Date / 24-Hour |
| MEASURES                      |                                         |
| Case width [mm]               | 42                                      |
| Case thickness [mm]           | 11                                      |
| Lug width [mm]                | 22                                      |
| Max. wrist circumference [mm] | 220                                     |

| MATERIAL & COLOUR  |                                        |
|--------------------|----------------------------------------|
| Strap Material     | Real leather                           |
| Strap Colour       | Black                                  |
| Case Material      | Stainless steel                        |
| Case Colour        | Silver                                 |
| Case Surface       | Polished / Matted                      |
| Colour of the dial | Cream                                  |
| Glass              | Mineral glass                          |
|                    |                                        |
| DETAILS            |                                        |
| DETAILS  Bezel     | Fixed                                  |
|                    | Fixed Stainless steel bottom (screwed) |
| Bezel              |                                        |