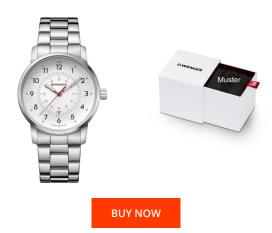

## Wenger men's watch 01.1641.114 Specifications

This document contains all the specifications for the Wenger Avenue 01.1641.114 men's watch. We at the DIALANDO® watch store offer a large selection of authentic watches from the best watch brands in the world.

https://www.dialando.gr/

| PRODUCT INFORMATION | l .           |
|---------------------|---------------|
| EAN                 | 7611160088055 |
| Gender              | Men           |
| Warranty [years]    | 2             |

| PRODUCT EXECUTION  Display Type Analogue  Movement type Quartz (Battery)  Functions Second / Minute / Hour / Date | Display Type Analogue                   |                   |                               |
|-------------------------------------------------------------------------------------------------------------------|-----------------------------------------|-------------------|-------------------------------|
| Movement type Quartz (Battery)                                                                                    | Movement type Quartz (Battery)          | PRODUCT EXECUTION |                               |
| **                                                                                                                |                                         | Display Type      | Analogue                      |
| Functions Second / Minute / Hour / Date                                                                           | Functions Second / Minute / Hour / Date | Movement type     | Quartz (Battery)              |
| Second / Willace / Floar / Bace                                                                                   |                                         | Functions S       | Second / Minute / Hour / Date |

| MEASURES            |    |
|---------------------|----|
| Case width [mm]     | 42 |
| Case thickness [mm] | 10 |

| MATERIAL & COLOUR  |                                                     |
|--------------------|-----------------------------------------------------|
| Strap Material     | Stainless steel                                     |
| Strap Colour       | Silver                                              |
| Case Material      | Stainless steel                                     |
| Case Colour        | Silver                                              |
| Case Surface       | Matted                                              |
| Colour of the dial | White                                               |
| Glass              | Mineral glass with sapphire coating / Mineral glass |
| DETAILS            |                                                     |

| DETAILS         |                                   |
|-----------------|-----------------------------------|
| Bezel           | Fixed                             |
| Case Bottom     | Stainless steel bottom / Screwed  |
| Clasp           | Folding clasp                     |
| Lighting        | Luminous indexes / Luminous hands |
| Water resistant | 10 ATM                            |