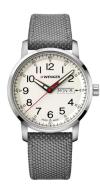

| PRODUCT INFORMATION |                   |  |
|---------------------|-------------------|--|
| EAN                 | 7630000727374     |  |
| Gender              | Men               |  |
| Brand               | Wenger            |  |
| Collection          | Attitude Heritage |  |
| Warranty [vears]    | 2                 |  |

| PRODUCT EXECUTION |                                                 |
|-------------------|-------------------------------------------------|
| Display Type      | Analogue                                        |
| Movement type     | Quartz (Battery)                                |
| Functions         | Minute / Date / Day of the week / Hour / Second |

| MEASURES                      |     |
|-------------------------------|-----|
| Case width [mm]               | 42  |
| Case thickness [mm]           | 9   |
| Lug width [mm]                | 22  |
| Max. wrist circumference [mm] | 220 |

| MATERIAL & COLOUR  |                        |
|--------------------|------------------------|
| Strap Material     | Textile / Real leather |
| Strap Colour       | Grey                   |
| Case Material      | Stainless steel        |
| Case Colour        | Silver                 |
| Case Surface       | Polished / Matted      |
| Colour of the dial | White                  |
| Glass              | Sapphire glass         |
|                    |                        |
| DETAILS            |                        |
| Dozel              | Fived                  |

| DETAILS         |                                   |
|-----------------|-----------------------------------|
| Bezel           | Fixed                             |
| Case Bottom     | Stainless steel bottom (screwed)  |
| Clasp           | Pin buckle                        |
| Lighting        | Luminous indexes / Luminous hands |
| Water resistant | 10 ATM                            |