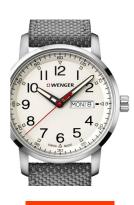

| PRODUCT INFORMATION |                   |  |
|---------------------|-------------------|--|
| EAN                 | 7630000727374     |  |
| Gender              | Men               |  |
| Brand               | Wenger            |  |
| Collection          | Attitude Heritage |  |
| Warranty [vears]    | 2                 |  |

| PRODUCT EXECUTION |                                                 |
|-------------------|-------------------------------------------------|
| Display Type      | Analogue                                        |
| Movement type     | Quartz (Battery)                                |
| Functions         | Minute / Date / Day of the week / Hour / Second |

| MEASURES                      |     |
|-------------------------------|-----|
| Case width [mm]               | 42  |
| Case thickness [mm]           | 9   |
| Lug width [mm]                | 22  |
| Max. wrist circumference [mm] | 220 |

| MATERIAL & COLOUR  |                        |
|--------------------|------------------------|
| Strap Material     | Textile / Real leather |
| Strap Colour       | Grey                   |
| Case Material      | Stainless steel        |
| Case Colour        | Silver                 |
| Case Surface       | Polished / Matted      |
| Colour of the dial | White                  |
| Glass              | Sapphire glass         |
|                    |                        |
| DETAILS            |                        |
| Dozel              | Fived                  |

| DETAILS         |                                   |
|-----------------|-----------------------------------|
| Bezel           | Fixed                             |
| Case Bottom     | Stainless steel bottom (screwed)  |
| Clasp           | Pin buckle                        |
| Lighting        | Luminous indexes / Luminous hands |
| Water resistant | 10 ATM                            |