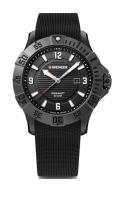

## Wenger men's watch 01.0641.134 Specifications

**BUY NOW** 

This document contains all the specifications for the Wenger Seaforce Diver 200M - 01.0641.134 men's watch. We at the DIALANDO® watch store offer a large selection of authentic watches from the best watch brands in the world.

| PRODUCT EXECUTION |                               |
|-------------------|-------------------------------|
| Display Type      | Analogue                      |
| Movement type     | Quartz (Battery)              |
| Movement Name     | 515 / Ronda                   |
| Functions         | Date / Minute / Second / Hour |

| MEASURES                      |     |
|-------------------------------|-----|
| Case width [mm]               | 43  |
| Case thickness [mm]           | 12  |
| Lug width [mm]                | 22  |
| Max. wrist circumference [mm] | 210 |

| MATERIAL & COLOUR  |                                     |
|--------------------|-------------------------------------|
| Strap Material     | Silicone                            |
| Strap Colour       | Black                               |
| Case Material      | Stainless steel                     |
| Case Colour        | Black                               |
| Case Surface       | Matted                              |
| Colour of the dial | Black                               |
| Glass              | Mineral glass with sapphire coating |

| DETAILS         |                                   |
|-----------------|-----------------------------------|
| Bezel           | Rotatable / Left side             |
| Case Bottom     | Stainless steel bottom (screwed)  |
| Crown           | Screwed                           |
| Clasp           | Pin buckle                        |
| Lighting        | Luminous indexes / Luminous hands |
| Water resistant | 20 ATM                            |