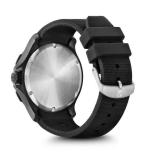

| MATERIAL & COLOUR  |                                     |
|--------------------|-------------------------------------|
| Strap Material     | Silicone                            |
| Strap Colour       | Black                               |
| Case Material      | Stainless steel                     |
| Case Colour        | Black                               |
| Case Surface       | Matted                              |
| Colour of the dial | Black                               |
| Glass              | Mineral glass with sapphire coating |

| DETAILS         |                                   |
|-----------------|-----------------------------------|
| Bezel           | Rotatable / Left side             |
| Case Bottom     | Stainless steel bottom (screwed)  |
| Crown           | Screwed                           |
| Clasp           | Pin buckle                        |
| Lighting        | Luminous indexes / Luminous hands |
| Water resistant | 20 ATM                            |