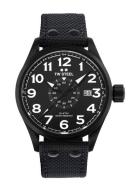

| PRODUCT EXECUTION |                               |
|-------------------|-------------------------------|
| Display Type      | Analogue                      |
| Movement type     | Quartz (Battery)              |
| Functions         | Second / Minute / Date / Hour |

| MEASURES                      |     |
|-------------------------------|-----|
| Case width [mm]               | 45  |
| Case thickness [mm]           | 15  |
| Lug width [mm]                | 22  |
| Max. wrist circumference [mm] | 210 |

| MATERIAL & COLOUR  |                 |
|--------------------|-----------------|
| Strap Material     | Textile         |
| Strap Colour       | Black           |
| Case Material      | Stainless steel |
| Case Colour        | Black           |
| Case Surface       | Matted          |
| Colour of the dial | Black           |
| Glass              | Mineral glass   |

| DETAILS         |                                  |
|-----------------|----------------------------------|
| Bezel           | Fixed                            |
| Case Bottom     | Stainless steel bottom (screwed) |
| Crown           | Screwed                          |
| Clasp           | Pin buckle                       |
| Lighting        | Luminous hands                   |
| Water resistant | 10 ATM                           |