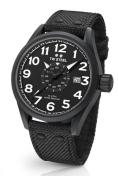

| MATERIAL & COLOUR  |                 |
|--------------------|-----------------|
| Strap Material     | Textile         |
| Strap Colour       | Black           |
| Case Material      | Stainless steel |
| Case Colour        | Black           |
| Case Surface       | Matted          |
| Colour of the dial | Black           |
| Glass              | Mineral glass   |

| DETAILS         |                                  |
|-----------------|----------------------------------|
| Bezel           | Fixed                            |
| Case Bottom     | Stainless steel bottom (screwed) |
| Crown           | Screwed                          |
| Clasp           | Pin buckle                       |
| Lighting        | Luminous hands                   |
| Water resistant | 10 ATM                           |