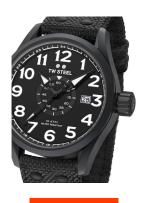

| PRODUCT EXECUTION |                               |
|-------------------|-------------------------------|
| Display Type      | Analogue                      |
| Movement type     | Quartz (Battery)              |
| Functions         | Second / Minute / Date / Hour |

| MEASURES                      |     |
|-------------------------------|-----|
| Case width [mm]               | 45  |
| Case thickness [mm]           | 15  |
| Lug width [mm]                | 22  |
| Max. wrist circumference [mm] | 210 |

| MATERIAL & COLOUR  |                 |
|--------------------|-----------------|
| Strap Material     | Textile         |
| Strap Colour       | Black           |
| Case Material      | Stainless steel |
| Case Colour        | Black           |
| Case Surface       | Matted          |
| Colour of the dial | Black           |
| Glass              | Mineral glass   |

| DETAILS         |                                  |
|-----------------|----------------------------------|
| Bezel           | Fixed                            |
| Case Bottom     | Stainless steel bottom (screwed) |
| Crown           | Screwed                          |
| Clasp           | Pin buckle                       |
| Lighting        | Luminous hands                   |
| Water resistant | 10 ATM                           |