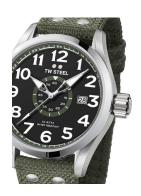

## TW Steel men's watch VS21 Specifications

**BUY NOW** 

This document contains all the specifications for the TW-Steel Volante VS21 men's watch. We at the DIALANDO® watch store offer a large selection of authentic watches from the best watch brands in the world.

https://www.dialando.gr/

| PRODUCT INFORMATION |               |  |
|---------------------|---------------|--|
| EAN                 | 8718836366406 |  |
| Gender              | Men           |  |
| Brand               | TW Steel      |  |
| Collection          | Volante 45 mm |  |
| Warranty [years]    | 2             |  |

| MEASURES                      |     |
|-------------------------------|-----|
| Case width [mm]               | 45  |
| Case thickness [mm]           | 15  |
| Lug width [mm]                | 22  |
| Max. wrist circumference [mm] | 220 |

| MATERIAL & COLOUR  |                   |
|--------------------|-------------------|
| Strap Material     | Textile           |
| Strap Colour       | Green             |
| Case Material      | Stainless steel   |
| Case Colour        | Silver            |
| Case Surface       | Polished / Matted |
| Colour of the dial | Black             |
| Glass              | Mineral glass     |

| DETAILS         |                                  |
|-----------------|----------------------------------|
| Bezel           | Fixed                            |
| Case Bottom     | Stainless steel bottom (screwed) |
| Crown           | Screwed                          |
| Clasp           | Pin buckle                       |
| Lighting        | Luminous hands                   |
| Water resistant | 10 ATM                           |