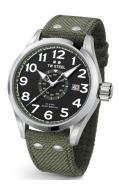

## TW Steel men's watch VS21 Specifications

**BUY NOW** 

This document contains all the specifications for the TW-Steel Volante VS21 men's watch. We at the DIALANDO® watch store offer a large selection of authentic watches from the best watch brands in the world.

https://www.dialando.gr/

| PRODUCT INFORMATION |               |  |
|---------------------|---------------|--|
| EAN                 | 8718836366406 |  |
| Gender              | Men           |  |
| Brand               | TW Steel      |  |
| Collection          | Volante 45 mm |  |
| Warranty [years]    | 2             |  |

| MEASURES                      |     |
|-------------------------------|-----|
| Case width [mm]               | 45  |
| Case thickness [mm]           | 15  |
| Lug width [mm]                | 22  |
| Max. wrist circumference [mm] | 220 |

| MATERIAL & COLOUR  |                   |
|--------------------|-------------------|
| Strap Material     | Textile           |
| Strap Colour       | Green             |
| Case Material      | Stainless steel   |
| Case Colour        | Silver            |
| Case Surface       | Polished / Matted |
| Colour of the dial | Black             |
| Glass              | Mineral glass     |

| DETAILS         |                                  |
|-----------------|----------------------------------|
| Bezel           | Fixed                            |
| Case Bottom     | Stainless steel bottom (screwed) |
| Crown           | Screwed                          |
| Clasp           | Pin buckle                       |
| Lighting        | Luminous hands                   |
| Water resistant | 10 ATM                           |