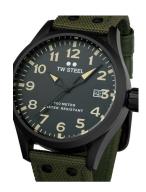

| MATERIAL & COLOUR  |                       |
|--------------------|-----------------------|
| Strap Material     | Textile               |
| Strap Colour       | Green                 |
| Colour of the dial | Black                 |
| Class              | A.C. and alare        |
| Glass              | Mineral glass         |
| DETAILS            | Mineral glass         |
|                    | Mineral glass  Buckle |