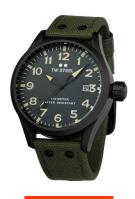

| MATERIAL & COLOUR  |                       |
|--------------------|-----------------------|
| Strap Material     | Textile               |
| Strap Colour       | Green                 |
| Colour of the dial | Black                 |
| Class              | A.C. and alare        |
| Glass              | Mineral glass         |
| DETAILS            | Mineral glass         |
|                    | Mineral glass  Buckle |