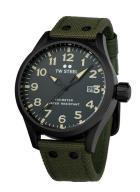

| MATERIAL & COLOUR  |                       |
|--------------------|-----------------------|
| Strap Material     | Textile               |
| Strap Colour       | Green                 |
| Colour of the dial | Black                 |
| Class              | A.C. and alare        |
| Glass              | Mineral glass         |
| DETAILS            | Mineral glass         |
|                    | Mineral glass  Buckle |