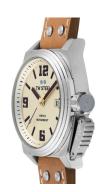

## TW Steel men's watch TW1100 Specifications

**BUY NOW** 

This document contains all the specifications for the TW-Steel TW1100 men's watch. We at the DIALANDO® watch store offer a large selection of authentic watches from the best watch brands in the world.

| MATERIAL & COLOUR  |                           |
|--------------------|---------------------------|
| Strap Material     | Real leather              |
| Strap Colour       | Brown                     |
| Colour of the dial | Beige                     |
| Glass              | Sapphire glass            |
| Glass              | Supprime glass            |
| DETAILS            | Зарріше <sub>Ві</sub> азз |
|                    | Buckle                    |