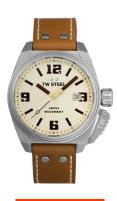

## TW Steel men's watch TW1100 Specifications

**BUY NOW** 

This document contains all the specifications for the TW-Steel TW1100 men's watch. We at the DIALANDO® watch store offer a large selection of authentic watches from the best watch brands in the world.

| MATERIAL & COLOUR  |                           |
|--------------------|---------------------------|
| Strap Material     | Real leather              |
| Strap Colour       | Brown                     |
| Colour of the dial | Beige                     |
| Glass              | Sapphire glass            |
| Glass              | Supprime glass            |
| DETAILS            | Зарріше <sub>Ві</sub> азз |
|                    | Buckle                    |