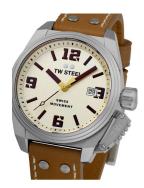

## TW Steel men's watch TW1100 Specifications

**BUY NOW** 

This document contains all the specifications for the TW-Steel TW1100 men's watch. We at the DIALANDO® watch store offer a large selection of authentic watches from the best watch brands in the world.

| MATERIAL & COLOUR  |                           |
|--------------------|---------------------------|
| Strap Material     | Real leather              |
| Strap Colour       | Brown                     |
| Colour of the dial | Beige                     |
| Glass              | Sapphire glass            |
| Glass              | Supprime glass            |
| DETAILS            | Зарріше <sub>Ві</sub> азз |
|                    | Buckle                    |