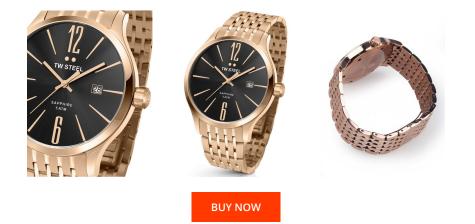

| PRODUCT INFORMATION | ODUCT INFORMATION |                | MATERIAL & COLOUR |  |
|---------------------|-------------------|----------------|-------------------|--|
| EAN                 | 4046261703874     | Strap Material | Stainle           |  |
| Gender              | Men               | Strap Colour   | Rose g            |  |
| Warranty [years]    | 2                 | Case Material  | Stainle           |  |
|                     |                   |                | _                 |  |

| MATERIAL & COLOUR  |                                  |
|--------------------|----------------------------------|
| Strap Material     | Stainless steel                  |
| Strap Colour       | Rose gold                        |
| Case Material      | Stainless steel                  |
| Case Colour        | Rose gold                        |
| Case Surface       | Polished                         |
| Colour of the dial | Black                            |
| Glass              | Sapphire glass                   |
| DETAILS            |                                  |
| Bezel              | Fixed                            |
| Case Bottom        | Stainless steel bottom / Screwed |
| Clasp              | Butterfly clasp                  |