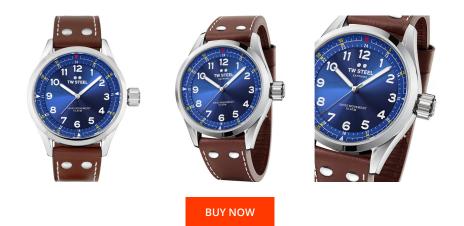

| MATERIAL & COLOUR  |                                          |  |
|--------------------|------------------------------------------|--|
| Strap Material     | Calf leather                             |  |
| Strap Colour       | Brown                                    |  |
| Case Material      | Stainless steel                          |  |
| Case Colour        | Silver                                   |  |
| Case Surface       | Polished                                 |  |
| Colour of the dial | Blue                                     |  |
| Glass              | Sapphire glass / Anti-reflective coating |  |
| DETAILS            |                                          |  |
| Bezel              | Fixed                                    |  |
| Case Bottom        | Stainless steel bottom / Screwed         |  |
| Crown              | Screwed                                  |  |
| Clasp              | Buckle                                   |  |
| Lighting           | Luminous hands                           |  |
|                    |                                          |  |

10 ATM

| Display Type  | Analogue               |
|---------------|------------------------|
| Movement type | Quartz (Battery)       |
| Movement Name | Ronda / 513            |
| Functions     | Second / Minute / Hour |

| MEASURES            |    |
|---------------------|----|
| Case width [mm]     | 45 |
| Case thickness [mm] | 16 |

PRODUCT EXECUTION