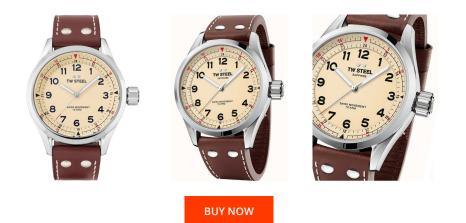

| MATERIAL & COLOUR    |                                             |
|----------------------|---------------------------------------------|
| Strap Material       | Calf leather                                |
| Strap Colour         | Brown                                       |
| Case Material        | Stainless steel                             |
| Case Colour          | Silver                                      |
| Case Surface         | Polished                                    |
| Colour of the dial   | Cream                                       |
| Glass                | Sapphire glass / Anti-reflective coating    |
| DETAILS              |                                             |
| Bezel                | Fixed                                       |
|                      |                                             |
| Case Bottom          | Stainless steel bottom / Screwed            |
| Case Bottom<br>Crown | Stainless steel bottom / Screwed<br>Screwed |
|                      |                                             |

Luminous hands

10 ATM

| PRODUCT EXECUTION |                        |
|-------------------|------------------------|
| Display Type      | Analogue               |
| Movement type     | Quartz (Battery)       |
| Movement Name     | Ronda / 513            |
| Functions         | Second / Minute / Hour |

| MEASURES            |    |  |  |
|---------------------|----|--|--|
| Case width [mm]     | 45 |  |  |
| Case thickness [mm] | 16 |  |  |