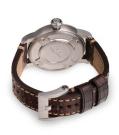

| MATERIAL & COLOUR  |                 |
|--------------------|-----------------|
| Strap Material     | Real leather    |
| Strap Colour       | Brown           |
| Case Material      | Stainless steel |
| Case Colour        | Silver          |
| Case Surface       | Matted          |
| Colour of the dial | Beige           |
| Glass              | Mineral glass   |
|                    |                 |
| DETAILS            |                 |

| DETAILS         |                                  |
|-----------------|----------------------------------|
| Bezel           | Fixed                            |
| Case Bottom     | Stainless steel bottom (screwed) |
| Crown           | Screwed                          |
| Clasp           | Pin buckle                       |
| Water resistant | 10 ATM                           |