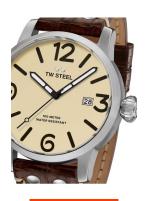

https://www.dialando.gr/

| PRODUCT INFORMATION | N .           |
|---------------------|---------------|
| EAN                 | 8718836364044 |
| Gender              | Men           |
| Brand               | TW Steel      |
| Collection          | Maverick 48mm |
| Warranty [years]    | 2             |

| PRODUCT EXECUTION |                               |
|-------------------|-------------------------------|
| Display Type      | Analogue                      |
| Movement type     | Quartz (Battery)              |
| Movement Name     | Miyota                        |
| Functions         | Hour / Second / Minute / Date |

| MEASURES                      |     |
|-------------------------------|-----|
| Case width [mm]               | 48  |
| Case thickness [mm]           | 14  |
| Lug width [mm]                | 24  |
| Max. wrist circumference [mm] | 230 |

| MATERIAL & COLOUR  |                 |
|--------------------|-----------------|
| Strap Material     | Real leather    |
| Strap Colour       | Brown           |
| Case Material      | Stainless steel |
| Case Colour        | Silver          |
| Case Surface       | Matted          |
| Colour of the dial | Beige           |
| Glass              | Mineral glass   |
|                    |                 |
| DETAILS            |                 |

| DETAILS         |                                  |
|-----------------|----------------------------------|
| Bezel           | Fixed                            |
| Case Bottom     | Stainless steel bottom (screwed) |
| Crown           | Screwed                          |
| Clasp           | Pin buckle                       |
| Water resistant | 10 ATM                           |