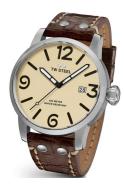

https://www.dialando.gr/

| PRODUCT INFORMATION | N .           |
|---------------------|---------------|
| EAN                 | 8718836364044 |
| Gender              | Men           |
| Brand               | TW Steel      |
| Collection          | Maverick 48mm |
| Warranty [years]    | 2             |

| PRODUCT EXECUTION |                               |
|-------------------|-------------------------------|
| Display Type      | Analogue                      |
| Movement type     | Quartz (Battery)              |
| Movement Name     | Miyota                        |
| Functions         | Hour / Second / Minute / Date |

| MEASURES                      |     |
|-------------------------------|-----|
| Case width [mm]               | 48  |
| Case thickness [mm]           | 14  |
| Lug width [mm]                | 24  |
| Max. wrist circumference [mm] | 230 |

| MATERIAL & COLOUR  |                 |
|--------------------|-----------------|
| Strap Material     | Real leather    |
| Strap Colour       | Brown           |
| Case Material      | Stainless steel |
| Case Colour        | Silver          |
| Case Surface       | Matted          |
| Colour of the dial | Beige           |
| Glass              | Mineral glass   |
|                    |                 |
| DETAILS            |                 |

| DETAILS         |                                  |
|-----------------|----------------------------------|
| Bezel           | Fixed                            |
| Case Bottom     | Stainless steel bottom (screwed) |
| Crown           | Screwed                          |
| Clasp           | Pin buckle                       |
| Water resistant | 10 ATM                           |