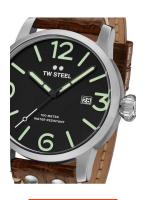

## TW Steel men's watch MS12 Specifications

**BUY NOW** 

This document contains all the specifications for the TW-Steel Maverick MS12 men's watch. We at the DIALANDO® watch store offer a large selection of authentic watches from the best watch brands in the world.

| MATERIAL & COLOUR  |                 |
|--------------------|-----------------|
| Strap Material     | Real leather    |
| Strap Colour       | Brown           |
| Case Material      | Stainless steel |
| Case Colour        | Silver          |
| Case Surface       | Matted          |
| Colour of the dial | Black           |
| Glass              | Mineral glass   |

| DETAILS         |                                   |
|-----------------|-----------------------------------|
| Bezel           | Fixed                             |
| Case Bottom     | Stainless steel bottom (screwed)  |
| Crown           | Screwed                           |
| Clasp           | Pin buckle                        |
| Lighting        | Luminous hands / Luminous indexes |
| Water resistant | 10 ATM                            |