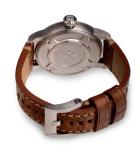

| DETAILS         |                                   |
|-----------------|-----------------------------------|
| Bezel           | Fixed                             |
| Case Bottom     | Stainless steel bottom (screwed)  |
| Crown           | Screwed                           |
| Clasp           | Pin buckle                        |
| Lighting        | Luminous hands / Luminous indexes |
| Water resistant | 10 ATM                            |