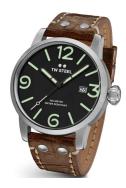

## TW Steel men's watch MS12 Specifications

**BUY NOW** 

This document contains all the specifications for the TW-Steel Maverick MS12 men's watch. We at the DIALANDO® watch store offer a large selection of authentic watches from the best watch brands in the world.

| MATERIAL & COLOUR  |                 |
|--------------------|-----------------|
| Strap Material     | Real leather    |
| Strap Colour       | Brown           |
| Case Material      | Stainless steel |
| Case Colour        | Silver          |
| Case Surface       | Matted          |
| Colour of the dial | Black           |
| Glass              | Mineral glass   |

| DETAILS         |                                   |
|-----------------|-----------------------------------|
| Bezel           | Fixed                             |
| Case Bottom     | Stainless steel bottom (screwed)  |
| Crown           | Screwed                           |
| Clasp           | Pin buckle                        |
| Lighting        | Luminous hands / Luminous indexes |
| Water resistant | 10 ATM                            |