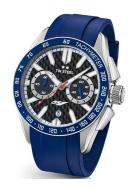

https://www.dialando.gr/

| PRODUCT INFORMATION |                            |
|---------------------|----------------------------|
| EAN                 | 8718836364235              |
| Gender              | Men                        |
| Brand               | TW Steel                   |
| Collection          | Yamaha Factory Racing 42mm |
| Warranty [vears]    | 2                          |

| PRODUCT EXECUTION |                                             |
|-------------------|---------------------------------------------|
| Display Type      | Analogue                                    |
| Movement type     | Quartz (Battery)                            |
| Movement Name     | Miyota                                      |
| Functions         | Hour / Second / Minute / Date / Chronograph |

| MEASURES                      |     |
|-------------------------------|-----|
| Case width [mm]               | 42  |
| Case thickness [mm]           | 14  |
| Lug width [mm]                | 22  |
| Max. wrist circumference [mm] | 210 |

| MATERIAL & COLOUR  |                   |
|--------------------|-------------------|
| Strap Material     | Silicone          |
| Strap Colour       | Blue              |
| Case Material      | Stainless steel   |
| Case Colour        | Silver            |
| Case Surface       | Polished / Matted |
| Colour of the dial | Black             |
| Glass              | Mineral glass     |

| DETAILS         |                                  |
|-----------------|----------------------------------|
| Bezel           | Fixed                            |
| Case Bottom     | Stainless steel bottom (screwed) |
| Crown           | Screwed                          |
| Clasp           | Pin buckle                       |
| Lighting        | Luminous hands                   |
| Water resistant | 10 ATM                           |