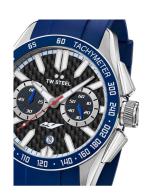

https://www.dialando.gr/

| PRODUCT INFORMATION |                            |
|---------------------|----------------------------|
| EAN                 | 8718836364235              |
| Gender              | Men                        |
| Brand               | TW Steel                   |
| Collection          | Yamaha Factory Racing 42mm |
| Warranty [vears]    | 2                          |

| PRODUCT EXECUTION |                                             |
|-------------------|---------------------------------------------|
| Display Type      | Analogue                                    |
| Movement type     | Quartz (Battery)                            |
| Movement Name     | Miyota                                      |
| Functions         | Hour / Second / Minute / Date / Chronograph |

| MEASURES                      |     |
|-------------------------------|-----|
| Case width [mm]               | 42  |
| Case thickness [mm]           | 14  |
| Lug width [mm]                | 22  |
| Max. wrist circumference [mm] | 210 |

| MATERIAL & COLOUR  |                   |
|--------------------|-------------------|
| Strap Material     | Silicone          |
| Strap Colour       | Blue              |
| Case Material      | Stainless steel   |
| Case Colour        | Silver            |
| Case Surface       | Polished / Matted |
| Colour of the dial | Black             |
| Glass              | Mineral glass     |

| DETAILS         |                                  |
|-----------------|----------------------------------|
| Bezel           | Fixed                            |
| Case Bottom     | Stainless steel bottom (screwed) |
| Crown           | Screwed                          |
| Clasp           | Pin buckle                       |
| Lighting        | Luminous hands                   |
| Water resistant | 10 ATM                           |