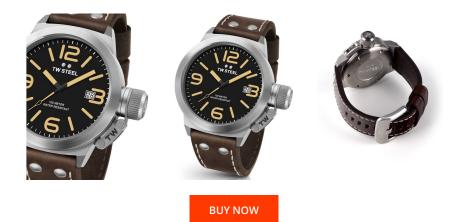

## **DIALANDO**<sup>®</sup>

TW Steel men's watch CS31 Specifications

This document contains all the specifications for the TW-Steel Canteen Leather CS31 men's watch. We at the DIALANDO<sup>®</sup> watch store offer a large selection of authentic watches from the best watch brands in the world. https://www.dialando.gr/

| MATERIAL & COLOU |
|------------------|
| Strap Material   |
| Strap Colour     |
| Case Material    |
|                  |

| MATERIAL & COLOUR  |                                  |
|--------------------|----------------------------------|
| Strap Material     | Calf leather                     |
| Strap Colour       | Brown                            |
| Case Material      | Stainless steel                  |
| Case Colour        | Silver                           |
| Case Surface       | Matted                           |
| Colour of the dial | Black                            |
| Glass              | Mineral glass / Hardened glass   |
| DETAILS            |                                  |
| Bezel              | Fixed                            |
| Case Bottom        | Stainless steel bottom / Screwed |
| Clasp              | Buckle                           |

| PRODUCT EXECUTION |                               |
|-------------------|-------------------------------|
| Display Type      | Analogue                      |
| Movement type     | Quartz (Battery)              |
| Movement Name     | Miyota / 2415                 |
| Functions         | Hour / Date / Second / Minute |
| MEASURES          |                               |

45

15

Case width [mm]

Case thickness [mm]

| DETAILS         |                                  |
|-----------------|----------------------------------|
| Bezel           | Fixed                            |
| Case Bottom     | Stainless steel bottom / Screwed |
| Clasp           | Buckle                           |
| Water resistant | 10 ATM                           |