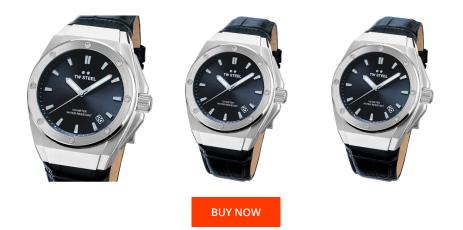

## **DIALANDO**<sup>®</sup>

TW Steel men's watch CE4108 Specifications

This document contains all the specifications for the TW-Steel CE4108 men's watch. We at the DIALANDO<sup>®</sup> watch store offer a large selection of authentic watches from the best watch brands in the world. https://www.dialando.gr/

| PRODUCT INFORMATION |                  | MATERIAL & COLOUR  |               |
|---------------------|------------------|--------------------|---------------|
| EAN                 | 8720039113022    | Strap Material     | Real leather  |
| Gender              | Men              | Strap Colour       | Black         |
| Warranty [years]    | 2                | Colour of the dial | Grey          |
|                     |                  | Glass              | Mineral glass |
|                     |                  |                    |               |
| PRODUCT EXECUTION   |                  | DETAILS            |               |
| Display Type        | Analogue         | Clasp              | Buckle        |
| Movement type       | Quartz (Battery) | Water resistant    | 10 ATM        |
|                     |                  |                    |               |
| MEASURES            |                  |                    |               |
| Case width [mm]     |                  |                    |               |
| case width [mm]     | 44               |                    |               |