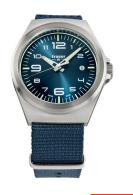

| PRODUCT EXECUTION |                               |
|-------------------|-------------------------------|
| Display Type      | Analogue                      |
| Movement type     | Quartz (Battery)              |
| Movement Name     | Swiss Made                    |
| Functions         | Hour / Second / Minute / Date |

| MEASURES                      |     |
|-------------------------------|-----|
| Case width [mm]               | 42  |
| Case thickness [mm]           | 10  |
| Lug width [mm]                | 22  |
| Max. wrist circumference [mm] | 240 |

| MATERIAL & COLOUR  |                 |
|--------------------|-----------------|
| Strap Material     | Textile         |
| Strap Colour       | Blue            |
| Case Material      | Stainless steel |
| Case Colour        | Silver          |
| Case Surface       | Matted          |
| Colour of the dial | Blue            |
| Glass              | Sapphire glass  |
|                    |                 |
| DETAILS            |                 |

| DETAILS         |                                   |
|-----------------|-----------------------------------|
| Bezel           | Fixed                             |
| Case Bottom     | Stainless steel bottom (screwed)  |
| Clasp           | Pin buckle                        |
| Lighting        | Luminous hands / Luminous indexes |
| Water resistant | 10 ATM                            |