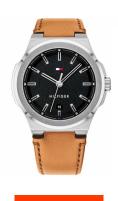

## Tommy Hilfiger men's watch TH1791650 Specifications

**BUY NOW** 

This document contains all the specifications for the Tommy Hilfiger Princeton TH1791650 men's watch. We at the DIALANDO® watch store offer a large selection of authentic watches from the best watch brands in the world. https://www.dialando.gr/

| PRODUCT INFORMATION | N                             |
|---------------------|-------------------------------|
| EAN                 | 7613272358347                 |
| Gender              | Men                           |
| Brand               | Tommy Hilfiger                |
| Collection          | Princeton                     |
| Warranty [years]    | 2                             |
| PRODUCT EXECUTION   |                               |
| Display Type        | Analogue                      |
| Movement type       | Quartz (Battery)              |
| Functions           | Second / Date / Hour / Minute |
| MEASURES            |                               |
| Case width [mm]     | 45                            |

| MATERIAL & COLOUR  |                 |
|--------------------|-----------------|
| Strap Material     | Real leather    |
| Strap Colour       | Brown           |
| Case Material      | Stainless steel |
| Colour of the dial | Black           |
| Glass              | Mineral glass   |
| DETAILS            |                 |
| Clasp              | Pin buckle      |
|                    | I III buckic    |