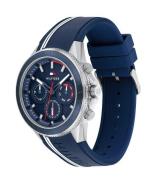

| MEASURES            |    |  |  |
|---------------------|----|--|--|
| Case width [mm]     | 45 |  |  |
| Case thickness [mm] | 13 |  |  |

| MATERIAL & COLOUR  |                                  |
|--------------------|----------------------------------|
| Strap Material     | Silicone                         |
| Strap Colour       | Blue                             |
| Case Material      | Stainless steel                  |
| Case Colour        | Silver                           |
| Case Surface       | Polished / Matted                |
| Colour of the dial | Blue                             |
| Glass              | Mineral glass / Hardened glass   |
| DETAILS            |                                  |
| Bezel              | Fixed                            |
| Case Bottom        | Stainless steel bottom / Screwed |