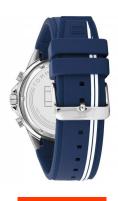

| MEASURES            |    |  |  |
|---------------------|----|--|--|
| Case width [mm]     | 45 |  |  |
| Case thickness [mm] | 13 |  |  |

| MATERIAL & COLOUR  |                                  |
|--------------------|----------------------------------|
| Strap Material     | Silicone                         |
| Strap Colour       | Blue                             |
| Case Material      | Stainless steel                  |
| Case Colour        | Silver                           |
| Case Surface       | Polished / Matted                |
| Colour of the dial | Blue                             |
| Glass              | Mineral glass / Hardened glass   |
| DETAILS            |                                  |
| Bezel              | Fixed                            |
| Case Bottom        | Stainless steel bottom / Screwed |

Buckle

5 ATM