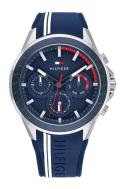

## Tommy Hilfiger men's watch 1791859 Specifications

**BUY NOW** 

This document contains all the specifications for the Tommy Hilfiger Sport 1791859 men's watch. We at the DIALANDO® watch store offer a large selection of authentic watches from the best watch brands in the world.

| PRODUCT EXECUTION |                                               |
|-------------------|-----------------------------------------------|
| Display Type      | Analogue                                      |
| Movement type     | Quartz (Battery)                              |
| Functions         | Hour / Day / Date / 24-Hour / Second / Minute |

| MEASURES            |    |  |  |
|---------------------|----|--|--|
| Case width [mm]     | 45 |  |  |
| Case thickness [mm] | 13 |  |  |

| MATERIAL & COLOUR  |                                  |
|--------------------|----------------------------------|
| Strap Material     | Silicone                         |
| Strap Colour       | Blue                             |
| Case Material      | Stainless steel                  |
| Case Colour        | Silver                           |
| Case Surface       | Polished / Matted                |
| Colour of the dial | Blue                             |
| Glass              | Mineral glass / Hardened glass   |
| DETAILS            |                                  |
| Bezel              | Fixed                            |
| Case Bottom        | Stainless steel bottom / Screwed |