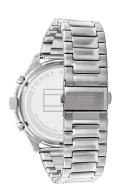

|  | Case Surrace       | Polisne  |
|--|--------------------|----------|
|  | Colour of the dial | Black    |
|  | Glass              | Mineral  |
|  | DETAILS            |          |
|  | Bezel              | Fixed    |
|  | Case Bottom        | Stainles |

MATERIAL & COLOUR Strap Material

Strap Colour

Case Material

Case Colour

| PRODUCT EXECUTION |                                               |  |  |  |
|-------------------|-----------------------------------------------|--|--|--|
| Display Type      | Analogue                                      |  |  |  |
| Movement type     | Quartz (Battery)                              |  |  |  |
| Functions         | Date / 24-Hour / Second / Minute / Hour / Day |  |  |  |

| MEASURES            |    |  |  |
|---------------------|----|--|--|
| Case width [mm]     | 45 |  |  |
| Case thickness [mm] | 11 |  |  |

| Case Surface       | Polished / Matted                |
|--------------------|----------------------------------|
| Colour of the dial | Black                            |
| Glass              | Mineral glass / Hardened glass   |
| DETAILS            |                                  |
| Bezel              | Fixed                            |
| Case Bottom        | Stainless steel bottom / Screwed |
| Clasp              | Folding clasp                    |
| Water resistant    | 5 ATM                            |

Stainless steel

Stainless steel

Silver

Silver