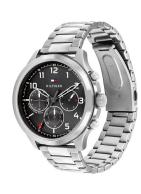

|  | Case Surrace       | Polisne  |
|--|--------------------|----------|
|  | Colour of the dial | Black    |
|  | Glass              | Mineral  |
|  | DETAILS            |          |
|  | Bezel              | Fixed    |
|  | Case Bottom        | Stainles |

MATERIAL & COLOUR Strap Material

Strap Colour

Case Material

Case Colour

| PRODUCT EXECUTION |                                               |  |  |  |
|-------------------|-----------------------------------------------|--|--|--|
| Display Type      | Analogue                                      |  |  |  |
| Movement type     | Quartz (Battery)                              |  |  |  |
| Functions         | Date / 24-Hour / Second / Minute / Hour / Day |  |  |  |

| MEASURES            |    |  |  |
|---------------------|----|--|--|
| Case width [mm]     | 45 |  |  |
| Case thickness [mm] | 11 |  |  |

| Case Surface       | Polished / Matted                |
|--------------------|----------------------------------|
| Colour of the dial | Black                            |
| Glass              | Mineral glass / Hardened glass   |
| DETAILS            |                                  |
| Bezel              | Fixed                            |
| Case Bottom        | Stainless steel bottom / Screwed |
| Clasp              | Folding clasp                    |
| Water resistant    | 5 ATM                            |

Stainless steel

Stainless steel

Silver

Silver