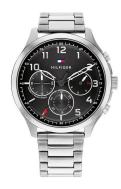

|  | Case Surrace       | Polisne  |
|--|--------------------|----------|
|  | Colour of the dial | Black    |
|  | Glass              | Mineral  |
|  | DETAILS            |          |
|  | Bezel              | Fixed    |
|  | Case Bottom        | Stainles |

MATERIAL & COLOUR Strap Material

Strap Colour

Case Material

Case Colour

| PRODUCT EXECUTION |                                               |  |  |  |
|-------------------|-----------------------------------------------|--|--|--|
| Display Type      | Analogue                                      |  |  |  |
| Movement type     | Quartz (Battery)                              |  |  |  |
| Functions         | Date / 24-Hour / Second / Minute / Hour / Day |  |  |  |

| MEASURES            |    |  |  |
|---------------------|----|--|--|
| Case width [mm]     | 45 |  |  |
| Case thickness [mm] | 11 |  |  |

| Case Surface       | Polished / Matted                |
|--------------------|----------------------------------|
| Colour of the dial | Black                            |
| Glass              | Mineral glass / Hardened glass   |
| DETAILS            |                                  |
| Bezel              | Fixed                            |
| Case Bottom        | Stainless steel bottom / Screwed |
| Clasp              | Folding clasp                    |
| Water resistant    | 5 ATM                            |

Stainless steel

Stainless steel

Silver

Silver