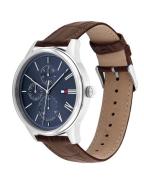

## Tommy Hilfiger men's watch 1791847 Specifications

**BUY NOW** 

This document contains all the specifications for the Tommy Hilfiger Classic 1791847 men's watch. We at the DIALANDO® watch store offer a large selection of authentic watches from the best watch brands in the world.

| MEASURES            |    |
|---------------------|----|
| Case width [mm]     | 44 |
| Case thickness [mm] | 11 |

| MATERIAL & COLOUR  |                                |
|--------------------|--------------------------------|
| Strap Material     | Calf leather                   |
| Strap Colour       | Brown                          |
| Case Material      | Stainless steel                |
| Case Colour        | Silver                         |
| Case Surface       | Polished / Matted              |
| Colour of the dial | Blue                           |
| Glass              | Mineral glass / Hardened glass |
| DETAILS            |                                |
| DETAILS            |                                |
| Bezel              | Fixed                          |