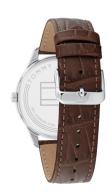

## Tommy Hilfiger men's watch 1791847 Specifications

**BUY NOW** 

This document contains all the specifications for the Tommy Hilfiger Classic 1791847 men's watch. We at the DIALANDO® watch store offer a large selection of authentic watches from the best watch brands in the world.

| MEASURES            |    |
|---------------------|----|
| Case width [mm]     | 44 |
| Case thickness [mm] | 11 |

| MATERIAL & COLOUR  |                                |
|--------------------|--------------------------------|
| Strap Material     | Calf leather                   |
| Strap Colour       | Brown                          |
| Case Material      | Stainless steel                |
| Case Colour        | Silver                         |
| Case Surface       | Polished / Matted              |
| Colour of the dial | Blue                           |
| Glass              | Mineral glass / Hardened glass |
| DETAILS            |                                |
| DETAILS            |                                |
| Bezel              | Fixed                          |