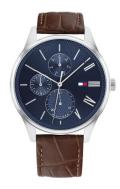

## Tommy Hilfiger men's watch 1791847 Specifications

**BUY NOW** 

This document contains all the specifications for the Tommy Hilfiger Classic 1791847 men's watch. We at the DIALANDO® watch store offer a large selection of authentic watches from the best watch brands in the world.

| MEASURES            |    |
|---------------------|----|
| Case width [mm]     | 44 |
| Case thickness [mm] | 11 |

| MATERIAL & COLOUR  |                                |
|--------------------|--------------------------------|
| Strap Material     | Calf leather                   |
| Strap Colour       | Brown                          |
| Case Material      | Stainless steel                |
| Case Colour        | Silver                         |
| Case Surface       | Polished / Matted              |
| Colour of the dial | Blue                           |
| Glass              | Mineral glass / Hardened glass |
| DETAILS            |                                |
| DETAILS            |                                |
| Bezel              | Fixed                          |