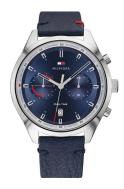

| PRODUCT EXECUTION   |                                                            |
|---------------------|------------------------------------------------------------|
| Display Type        | Analogue                                                   |
| Movement type       | Quartz (Battery)                                           |
| Functions           | 24-Hour / Second / Minute / Hour / Date / Second time zone |
| MEASURES            |                                                            |
| Case width [mm]     | 45                                                         |
| Case thickness [mm] | 12                                                         |

| MATERIAL & COLOUR  |                                      |
|--------------------|--------------------------------------|
| Strap Material     | Calf leather                         |
| Strap Colour       | Blue                                 |
| Case Material      | Stainless steel                      |
| Case Colour        | Silver                               |
| Case Surface       | Polished                             |
| Colour of the dial | Blue                                 |
|                    |                                      |
| Glass              | Mineral glass / Hardened glass       |
| Glass              | Mineral glass / Hardened glass       |
|                    | Mineral glass / Hardened glass Fixed |
| DETAILS            |                                      |
| DETAILS<br>Bezel   | Fixed                                |