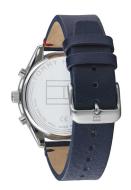

| PRODUCT EXECUTION   |                                                            |
|---------------------|------------------------------------------------------------|
| Display Type        | Analogue                                                   |
| Movement type       | Quartz (Battery)                                           |
| Functions           | 24-Hour / Second / Minute / Hour / Date / Second time zone |
| MEASURES            |                                                            |
| Case width [mm]     | 45                                                         |
| Case thickness [mm] | 12                                                         |

| MATERIAL & COLOUR  |                                      |
|--------------------|--------------------------------------|
| Strap Material     | Calf leather                         |
| Strap Colour       | Blue                                 |
| Case Material      | Stainless steel                      |
| Case Colour        | Silver                               |
| Case Surface       | Polished                             |
| Colour of the dial | Blue                                 |
|                    |                                      |
| Glass              | Mineral glass / Hardened glass       |
| Glass              | Mineral glass / Hardened glass       |
|                    | Mineral glass / Hardened glass Fixed |
| DETAILS            |                                      |
| DETAILS<br>Bezel   | Fixed                                |