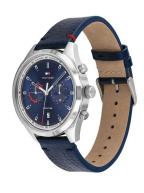

| PRODUCT EXECUTION   |                                                            |
|---------------------|------------------------------------------------------------|
| Display Type        | Analogue                                                   |
| Movement type       | Quartz (Battery)                                           |
| Functions           | 24-Hour / Second / Minute / Hour / Date / Second time zone |
| MEASURES            |                                                            |
| Case width [mm]     | 45                                                         |
| Case thickness [mm] | 12                                                         |

| MATERIAL & COLOUR  |                                      |
|--------------------|--------------------------------------|
| Strap Material     | Calf leather                         |
| Strap Colour       | Blue                                 |
| Case Material      | Stainless steel                      |
| Case Colour        | Silver                               |
| Case Surface       | Polished                             |
| Colour of the dial | Blue                                 |
|                    |                                      |
| Glass              | Mineral glass / Hardened glass       |
| Glass              | Mineral glass / Hardened glass       |
|                    | Mineral glass / Hardened glass Fixed |
| DETAILS            |                                      |
| DETAILS<br>Bezel   | Fixed                                |