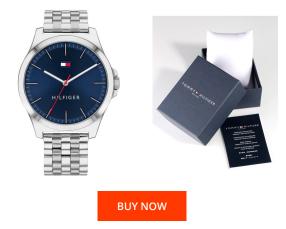

MATERIAL & COLOUR

| PRODUCT INFORMATION |                        |  |
|---------------------|------------------------|--|
| EAN                 | 7613272379229          |  |
| Gender              | Men                    |  |
| Brand               | Tommy Hilfiger         |  |
| Collection          | Herren - Barclay 44 mm |  |
| Warranty [years]    | 2                      |  |

| Strap Material                | Stainless steel                                   |
|-------------------------------|---------------------------------------------------|
| Strap Colour                  | Silver                                            |
| Case Material                 | Stainless steel                                   |
| Case Colour                   | Silver                                            |
| Case Surface                  | Polished                                          |
| Colour of the dial            | Blue                                              |
| Glass                         | Mineral glass                                     |
|                               |                                                   |
|                               |                                                   |
| DETAILS                       |                                                   |
| <b>DETAILS</b><br>Bezel       | Fixed                                             |
|                               | Fixed<br>Stainless steel bottom (pressed)         |
| Bezel                         |                                                   |
| Bezel<br>Case Bottom          | Stainless steel bottom (pressed)                  |
| Bezel<br>Case Bottom<br>Clasp | Stainless steel bottom (pressed)<br>Folding clasp |