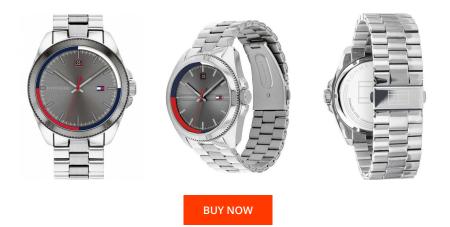

## Tommy Hilfiger men's watch 1791684 Specifications

This document contains all the specifications for the Tommy Hilfiger Riley 1791684 men's watch. We at the DIALANDO<sup>®</sup> watch store offer a large selection of authentic watches from the best watch brands in the world. https://www.dialando.gr/

| PRODUCT INFORMATION |               | MATERIAL & COLOUR  |                                |
|---------------------|---------------|--------------------|--------------------------------|
| EAN                 | 7613272358675 | Strap Material     | Stainless steel                |
| Gender              | Men           | Strap Colour       | Silver                         |
| Warranty [years]    | 2             | Case Material      | Stainless steel                |
|                     |               | Case Colour        | Silver                         |
|                     |               | Case Surface       | Polished / Matted              |
|                     |               | Colour of the dial | Grey                           |
|                     |               | Glass              | Mineral glass / Hardened glass |
|                     |               |                    |                                |
| PRODUCT EXECUTION   |               | DETAILS            |                                |
| Disaley Truce       | A             | Denel              | Etue d                         |

|  | Display Type  | Analogue                      |  |  |  |
|--|---------------|-------------------------------|--|--|--|
|  | Movement type | Quartz (Battery)              |  |  |  |
|  | Functions     | Second / Minute / Hour / Date |  |  |  |
|  |               |                               |  |  |  |

|                 | 6                                |
|-----------------|----------------------------------|
| DETAILS         |                                  |
| Bezel           | Fixed                            |
| Case Bottom     | Stainless steel bottom / Screwed |
| Clasp           | Folding clasp                    |
| Water resistant | 5 ATM                            |

## MEASURES

| Case width [mm]     | 44 |  |
|---------------------|----|--|
| Case thickness [mm] | 13 |  |