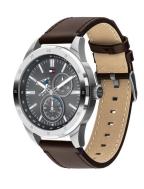

## Tommy Hilfiger men's watch 1791637 Specifications

**BUY NOW** 

This document contains all the specifications for the Tommy Hilfiger Austin 1791637 men's watch. We at the DIALANDO® watch store offer a large selection of authentic watches from the best watch brands in the world.

| MEASURES            |    |
|---------------------|----|
| Case width [mm]     | 44 |
| Case thickness [mm] | 10 |

| MATERIAL & COLOUR  |                                |
|--------------------|--------------------------------|
| Strap Material     | Calf leather                   |
| Strap Colour       | Brown                          |
| Case Material      | Stainless steel                |
| Case Colour        | Silver                         |
| Case Surface       | Polished / Matted              |
| Colour of the dial | Grey                           |
| Glass              | Mineral glass / Hardened glass |
|                    |                                |
| DETAILS            |                                |
| Razal              | Eivad                          |

| DETAILS         |                                   |
|-----------------|-----------------------------------|
| Bezel           | Fixed                             |
| Case Bottom     | Stainless steel bottom / Screwed  |
| Clasp           | Buckle                            |
| Lighting        | Luminous hands / Luminous indexes |
| Water resistant | 5 ATM                             |