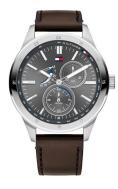

## Tommy Hilfiger men's watch 1791637 Specifications

**BUY NOW** 

This document contains all the specifications for the Tommy Hilfiger Austin 1791637 men's watch. We at the DIALANDO® watch store offer a large selection of authentic watches from the best watch brands in the world.

| MEASURES            |    |
|---------------------|----|
| Case width [mm]     | 44 |
| Case thickness [mm] | 10 |

| MATERIAL & COLOUR  |                                |
|--------------------|--------------------------------|
| Strap Material     | Calf leather                   |
| Strap Colour       | Brown                          |
| Case Material      | Stainless steel                |
| Case Colour        | Silver                         |
| Case Surface       | Polished / Matted              |
| Colour of the dial | Grey                           |
| Glass              | Mineral glass / Hardened glass |
|                    |                                |
| DETAILS            |                                |
| Razal              | Eivad                          |

| DETAILS         |                                   |
|-----------------|-----------------------------------|
| Bezel           | Fixed                             |
| Case Bottom     | Stainless steel bottom / Screwed  |
| Clasp           | Buckle                            |
| Lighting        | Luminous hands / Luminous indexes |
| Water resistant | 5 ATM                             |