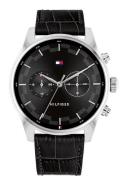

## Tommy Hilfiger men's watch 1710424 Specifications

**BUY NOW** 

This document contains all the specifications for the Tommy Hilfiger Dressed Up 1710424 men's watch. We at the DIALANDO® watch store offer a large selection of authentic watches from the best watch brands in the world. https://www.dialando.gr/

| MATERIAL & COLOUR    |                                        |
|----------------------|----------------------------------------|
| Strap Material       | Calf leather                           |
| Strap Colour         | Black                                  |
| Case Material        | Stainless steel                        |
| Case Colour          | Silver                                 |
| Case Surface         | Polished / Matted                      |
| Colour of the dial   | Black                                  |
| Glass                | Mineral glass / Hardened glass         |
|                      |                                        |
| DETAILS              |                                        |
| <b>DETAILS</b> Bezel | Fixed                                  |
|                      | Fixed Pressed / Stainless steel bottom |
| Bezel                |                                        |