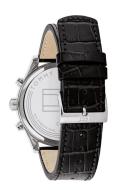

## Tommy Hilfiger men's watch 1710424 Specifications

**BUY NOW** 

This document contains all the specifications for the Tommy Hilfiger Dressed Up 1710424 men's watch. We at the DIALANDO® watch store offer a large selection of authentic watches from the best watch brands in the world. https://www.dialando.gr/

| MATERIAL & COLOUR    |                                        |
|----------------------|----------------------------------------|
| Strap Material       | Calf leather                           |
| Strap Colour         | Black                                  |
| Case Material        | Stainless steel                        |
| Case Colour          | Silver                                 |
| Case Surface         | Polished / Matted                      |
| Colour of the dial   | Black                                  |
| Glass                | Mineral glass / Hardened glass         |
|                      |                                        |
| DETAILS              |                                        |
| <b>DETAILS</b> Bezel | Fixed                                  |
|                      | Fixed Pressed / Stainless steel bottom |
| Bezel                |                                        |