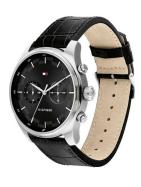

## Tommy Hilfiger men's watch 1710424 Specifications

**BUY NOW** 

This document contains all the specifications for the Tommy Hilfiger Dressed Up 1710424 men's watch. We at the DIALANDO® watch store offer a large selection of authentic watches from the best watch brands in the world. https://www.dialando.gr/

| MATERIAL & COLOUR    |                                        |
|----------------------|----------------------------------------|
| Strap Material       | Calf leather                           |
| Strap Colour         | Black                                  |
| Case Material        | Stainless steel                        |
| Case Colour          | Silver                                 |
| Case Surface         | Polished / Matted                      |
| Colour of the dial   | Black                                  |
| Glass                | Mineral glass / Hardened glass         |
|                      |                                        |
| DETAILS              |                                        |
| <b>DETAILS</b> Bezel | Fixed                                  |
|                      | Fixed Pressed / Stainless steel bottom |
| Bezel                |                                        |