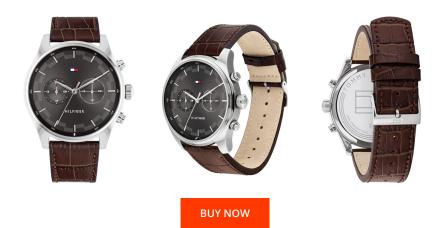

## Tommy Hilfiger men's watch 1710422 Specifications

This document contains all the specifications for the Tommy Hilfiger Dressed Up 1710422 men's watch. We at the DIALANDO<sup>®</sup> watch store offer a large selection of authentic watches from the best watch brands in the world. https://www.dialando.gr/

| PRODUCT INFORMATION |               |
|---------------------|---------------|
| EAN                 | 7613272414678 |
| Gender              | Men           |
| Warranty [years]    | 2             |

| MATERIAL & COLOUR  |                                  |  |
|--------------------|----------------------------------|--|
| Strap Material     | Calf leather                     |  |
| Strap Colour       | Brown                            |  |
| Case Material      | Stainless steel                  |  |
| Case Colour        | Silver                           |  |
| Case Surface       | Polished / Matted                |  |
| Colour of the dial | Grey                             |  |
| Glass              | Mineral glass / Hardened glass   |  |
| DETAILS            |                                  |  |
| Bezel              | Fixed                            |  |
| Case Bottom        | Stainless steel bottom / Pressed |  |
| Clasp              | Buckle                           |  |
|                    |                                  |  |