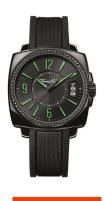

## Thomas Sabo men's watch WA0106-208-20 Specifications

**BUY NOW** 

This document contains all the specifications for the Thomas Sabo WA0106-208-20 men's watch. We at the DIALANDO® watch store offer a large selection of authentic watches from the best watch brands in the world.

| MATERIAL & COLOUR  |                 |
|--------------------|-----------------|
| Strap Material     | Silicone        |
| Strap Colour       | Black           |
| Colour of the dial | Black           |
| Glass              | Mineral glass   |
| DETAILS            |                 |
| Clasp              | Butterfly clasp |
| Water resistant    | 10 ATM          |