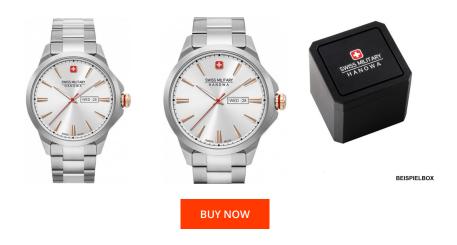

## Swiss Military Hanowa men's watch 06-5346.04.001 Specifications

This document contains all the specifications for the Swiss Military Hanowa 06-5346.04.001 men's watch. We at the DIALANDO® watch store offer a large selection of authentic watches from the best watch brands in the world. https://www.dialando.gr/

| PRODUCT INFORMATION |                       |  |
|---------------------|-----------------------|--|
| EAN                 | 7620958001633         |  |
| Gender              | Men                   |  |
| Brand               | Swiss Military Hanowa |  |
| Collection          | Day Date Classic      |  |
| Warranty [years]    | 2                     |  |

| PRODUCT EXECUTION |                                                 |
|-------------------|-------------------------------------------------|
| Display Type      | Analogue                                        |
| Movement type     | Quartz (Battery)                                |
| Functions         | Date / Day of the week / Hour / Second / Minute |

| MEASURES                      |     |
|-------------------------------|-----|
| Case width [mm]               | 45  |
| Case thickness [mm]           | 11  |
| Lug width [mm]                | 22  |
| Max. wrist circumference [mm] | 200 |

| MATERIAL & COLOUR  |                   |
|--------------------|-------------------|
| Strap Material     | Stainless steel   |
| Strap Colour       | Silver            |
| Case Material      | Stainless steel   |
| Case Colour        | Silver            |
| Case Surface       | Polished / Matted |
| Colour of the dial | Silver            |
| Glass              | Sapphire glass    |
|                    |                   |
| DETAILS            |                   |
| Bazal              | Eived             |

| DETAILS         |                                  |
|-----------------|----------------------------------|
| Bezel           | Fixed                            |
| Case Bottom     | Stainless steel bottom (screwed) |
| Clasp           | Folding clasp                    |
| Lighting        | Luminous hands                   |
| Water resistant | 10 ATM                           |