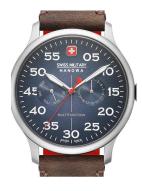

## Swiss Military Hanowa men's watch 06-4335.04.003 Specifications

**BUY NOW** 

This document contains all the specifications for the Swiss Military Hanowa Active Duty 06-4335.04.003 men's watch. We at the DIALANDO® watch store offer a large selection of authentic watches from the best watch brands in the world. https://www.dialando.gr/

| MEASURES            |    |
|---------------------|----|
| Case width [mm]     | 43 |
| Case thickness [mm] | 5  |

| MATERIAL & COLOUR  |                                          |
|--------------------|------------------------------------------|
| Strap Material     | Calf leather                             |
| Strap Colour       | Brown                                    |
| Case Material      | Stainless steel                          |
| Case Colour        | Silver                                   |
| Case Surface       | Matted                                   |
| Colour of the dial | Blue                                     |
| Glass              | Anti-reflective coating / Sapphire glass |
|                    |                                          |
| DETAILS            |                                          |
| Dozel              | Fived                                    |

| DETAILS         |                                   |
|-----------------|-----------------------------------|
| Bezel           | Fixed                             |
| Case Bottom     | Stainless steel bottom / Screwed  |
| Clasp           | Buckle                            |
| Lighting        | Luminous hands / Luminous indexes |
| Water resistant | 10 ATM                            |