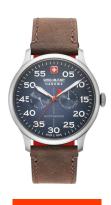

## Swiss Military Hanowa men's watch 06-4335.04.003 Specifications

**BUY NOW** 

This document contains all the specifications for the Swiss Military Hanowa Active Duty 06-4335.04.003 men's watch. We at the DIALANDO® watch store offer a large selection of authentic watches from the best watch brands in the world. https://www.dialando.gr/

| MEASURES            |    |
|---------------------|----|
| Case width [mm]     | 43 |
| Case thickness [mm] | 5  |

| MATERIAL & COLOUR  |                                          |
|--------------------|------------------------------------------|
| Strap Material     | Calf leather                             |
| Strap Colour       | Brown                                    |
| Case Material      | Stainless steel                          |
| Case Colour        | Silver                                   |
| Case Surface       | Matted                                   |
| Colour of the dial | Blue                                     |
| Glass              | Anti-reflective coating / Sapphire glass |
|                    |                                          |
| DETAILS            |                                          |
| Dozel              | Fived                                    |

| DETAILS         |                                   |
|-----------------|-----------------------------------|
| Bezel           | Fixed                             |
| Case Bottom     | Stainless steel bottom / Screwed  |
| Clasp           | Buckle                            |
| Lighting        | Luminous hands / Luminous indexes |
| Water resistant | 10 ATM                            |