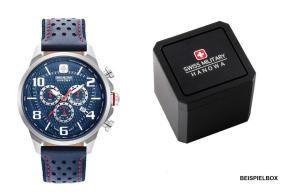

## Swiss Military Hanowa men's watch 06-4328.04.003 Specifications

**BUY NOW** 

This document contains all the specifications for the Swiss Military Hanowa 06-4328.04.003 men's watch. We at the DIALANDO® watch store offer a large selection of authentic watches from the best watch brands in the world.

| MEASURES            |    |
|---------------------|----|
| Case width [mm]     | 45 |
| Case thickness [mm] | 12 |

| MATERIAL & COLOUR  |                                |
|--------------------|--------------------------------|
| Strap Material     | Calf leather                   |
| Strap Colour       | Blue                           |
| Case Material      | Stainless steel                |
| Case Colour        | Silver                         |
| Case Surface       | Polished / Matted              |
| Colour of the dial | Blue                           |
| Glass              | Mineral glass / Hardened glass |
|                    |                                |
| DETAILS            |                                |
| Pozol              | Fixed                          |