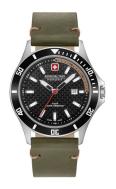

## **DIALANDO**°

Swiss Military Hanowa men's watch 06-4161.2.04.007.14 Specifications

BEISPIELBOX

**BUY NOW** 

This document contains all the specifications for the Swiss Military Hanowa Flagship Racer 06-4161.2.04.007.14 men's watch. We at the DIALANDO® watch store offer a large selection of authentic watches from the best watch brands in the world.

https://www.dialando.gr/

| PRODUCT INFORMATION |                       |  |
|---------------------|-----------------------|--|
| EAN                 | 7620958000469         |  |
| Gender              | Men                   |  |
| Brand               | Swiss Military Hanowa |  |
| Collection          | Flagship Racer        |  |
| Warranty [years]    | 2                     |  |

| PRODUCT EXECUTION |                               |
|-------------------|-------------------------------|
| Display Type      | Analogue                      |
| Movement type     | Quartz (Battery)              |
| Movement Name     | 505 AIG 2 / Ronda             |
| Functions         | Second / Minute / Date / Hour |

| MEASURES                      |     |
|-------------------------------|-----|
| Case width [mm]               | 42  |
| Case thickness [mm]           | 9   |
| Lug width [mm]                | 22  |
| Max. wrist circumference [mm] | 220 |

| MATERIAL & COLOUR  |                   |
|--------------------|-------------------|
| Strap Material     | Real leather      |
| Strap Colour       | Green             |
| Case Material      | Stainless steel   |
| Case Colour        | Silver            |
| Case Surface       | Polished / Matted |
| Colour of the dial | Black             |
| Glass              | Sapphire glass    |
|                    |                   |
|                    |                   |

| DETAILS         |                                   |
|-----------------|-----------------------------------|
| Bezel           | Fixed                             |
| Case Bottom     | Stainless steel bottom (screwed)  |
| Clasp           | Pin buckle                        |
| Lighting        | Luminous hands / Luminous indexes |
| Water resistant | 10 ATM                            |