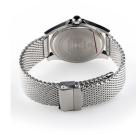

| MATERIAL & COLOUR  |                                  |
|--------------------|----------------------------------|
| Strap Material     | Stainless steel                  |
| Strap Colour       | Silver                           |
| Case Material      | Stainless steel                  |
| Case Colour        | Silver                           |
| Case Surface       | Polished / Matted                |
| Colour of the dial | Black                            |
| Glass              | Sapphire glass                   |
| DETAILS            |                                  |
| Bezel              | Fixed                            |
| Case Bottom        | Stainless steel bottom (pressed) |

Luminous indexes / Luminous hands

Pin buckle

5 ATM