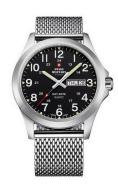

| PRODUCT EXECUTION |                                                 |
|-------------------|-------------------------------------------------|
| Display Type      | Analogue                                        |
| Movement type     | Quartz (Battery)                                |
| Movement Name     | G10.212 / ETA                                   |
| Functions         | Day of the week / Hour / Second / Minute / Date |

| MEASURES                      |     |
|-------------------------------|-----|
| Case width [mm]               | 42  |
| Case thickness [mm]           | 9   |
| Lug width [mm]                | 21  |
| Max. wrist circumference [mm] | 220 |

| MATERIAL & COLOUR  |                                  |
|--------------------|----------------------------------|
| Strap Material     | Stainless steel                  |
| Strap Colour       | Silver                           |
| Case Material      | Stainless steel                  |
| Case Colour        | Silver                           |
| Case Surface       | Polished / Matted                |
| Colour of the dial | Black                            |
| Glass              | Sapphire glass                   |
| DETAILS            |                                  |
| Bezel              | Fixed                            |
| Case Bottom        | Stainless steel bottom (pressed) |

Luminous indexes / Luminous hands

Pin buckle

5 ATM