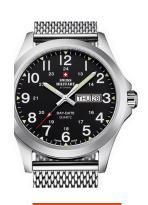

| PRODUCT EXECUTION |                                                 |
|-------------------|-------------------------------------------------|
| Display Type      | Analogue                                        |
| Movement type     | Quartz (Battery)                                |
| Movement Name     | G10.212 / ETA                                   |
| Functions         | Day of the week / Hour / Second / Minute / Date |

| MEASURES                      |     |
|-------------------------------|-----|
| Case width [mm]               | 42  |
| Case thickness [mm]           | 9   |
| Lug width [mm]                | 21  |
| Max. wrist circumference [mm] | 220 |

| MATERIAL & COLOUR  |                                  |
|--------------------|----------------------------------|
| Strap Material     | Stainless steel                  |
| Strap Colour       | Silver                           |
| Case Material      | Stainless steel                  |
| Case Colour        | Silver                           |
| Case Surface       | Polished / Matted                |
| Colour of the dial | Black                            |
| Glass              | Sapphire glass                   |
| DETAILS            |                                  |
| Bezel              | Fixed                            |
| Case Bottom        | Stainless steel bottom (pressed) |

Luminous indexes / Luminous hands

Pin buckle

5 ATM