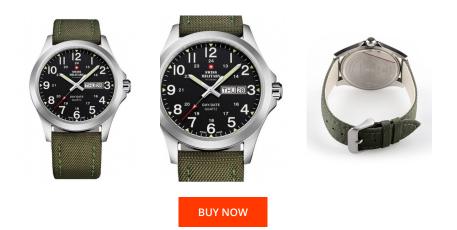

> MATERIAL & COLOUR Strap Material

| PRODUCT INFORMATION |                          |  |
|---------------------|--------------------------|--|
| EAN                 | 7630019129831            |  |
| Gender              | Men                      |  |
| Brand               | Swiss Military by Chrono |  |
| Collection          | Herren                   |  |
| Warranty [years]    | 5                        |  |

| Strap Colour            | Green                                     |
|-------------------------|-------------------------------------------|
| Case Material           | Stainless steel                           |
| Case Colour             | Silver                                    |
| Case Surface            | Polished / Matted                         |
| Colour of the dial      | Black                                     |
| Glass                   | Sapphire glass                            |
|                         |                                           |
| DETAILS                 |                                           |
| <b>DETAILS</b><br>Bezel | Fixed                                     |
|                         | Fixed<br>Stainless steel bottom (pressed) |
| Bezel                   |                                           |
| Bezel<br>Case Bottom    | Stainless steel bottom (pressed)          |

Nylon / Real leather

## Display Type Analogue Movement type Quartz (Battery) Movement Name G10.212 / ETA Functions Date / Day of the week / Hour / Second / Minute

## MEASURES

PRODUCT EXECUTION

| Case width [mm]                  | 42  |
|----------------------------------|-----|
| Case thickness [mm]              | 9   |
| Lug width [mm]                   | 21  |
| Max. wrist<br>circumference [mm] | 220 |