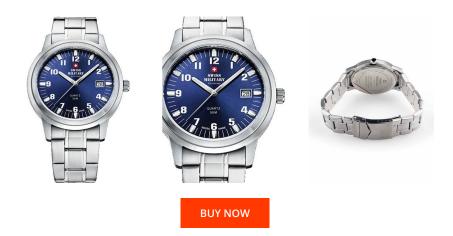

## Swiss Military by Chrono men's watch SMP36004.08 Specifications

This document contains all the specifications for the Swiss Military by Chrono SMP36004.08 men's watch. We at the DIALANDO<sup>®</sup> watch store offer a large selection of authentic watches from the best watch brands in the world. https://www.dialando.gr/

MATERIAL & COLOUR

| PRODUCT INFORMATION |                          |  |
|---------------------|--------------------------|--|
| EAN                 | 7630019118859            |  |
| Gender              | Men                      |  |
| Brand               | Swiss Military by Chrono |  |
| Collection          | Herren                   |  |
| Warranty [years]    | 5                        |  |

| Strap Material       | Stainless steel                           |
|----------------------|-------------------------------------------|
| Strap Colour         | Silver                                    |
| Case Material        | Stainless steel                           |
| Case Colour          | Silver                                    |
| Case Surface         | Polished / Matted                         |
| Colour of the dial   | Blue                                      |
| Glass                | Mineral glass                             |
|                      |                                           |
| DETAILS              |                                           |
| DETAILS<br>Bezel     | Fixed                                     |
|                      | Fixed<br>Stainless steel bottom (pressed) |
| Bezel                |                                           |
| Bezel<br>Case Bottom | Stainless steel bottom (pressed)          |

Display Type

PRODUCT EXECUTION

| Movement type | Quartz (Battery)              |  |
|---------------|-------------------------------|--|
| Functions     | Date / Hour / Second / Minute |  |
|               |                               |  |

Analogue

## MEASURES

| Case width [mm]                  | 40  |
|----------------------------------|-----|
| Case thickness [mm]              | 9   |
| Lug width [mm]                   | 20  |
| Max. wrist<br>circumference [mm] | 220 |