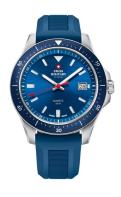

## Swiss Military by Chrono men's watch SM34082.08 Specifications

Beispielbox

**BUY NOW** 

This document contains all the specifications for the Swiss Military by Chrono Quarz SM34082.08 men's watch. We at the DIALANDO® watch store offer a large selection of authentic watches from the best watch brands in the world.

| MATERIAL & COLOUR  |                 |
|--------------------|-----------------|
| Strap Material     | Silicone        |
| Strap Colour       | Blue            |
| Case Material      | Stainless steel |
| Case Colour        | Silver          |
| Case Surface       | Matted          |
| Colour of the dial | Blue            |
| Glass              | Mineral glass   |
|                    |                 |
|                    |                 |

| DETAILS         |                                   |
|-----------------|-----------------------------------|
| Bezel           | Fixed                             |
| Case Bottom     | Stainless steel bottom (screwed)  |
| Clasp           | Pin buckle                        |
| Lighting        | Luminous hands / Luminous indexes |
| Water resistant | 5 ATM                             |