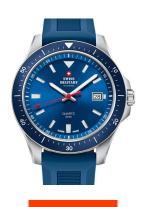

## Swiss Military by Chrono men's watch SM34082.08 Specifications

Beispielbox

**BUY NOW** 

This document contains all the specifications for the Swiss Military by Chrono Quarz SM34082.08 men's watch. We at the DIALANDO® watch store offer a large selection of authentic watches from the best watch brands in the world.

| MATERIAL & COLOUR  |                 |
|--------------------|-----------------|
| Strap Material     | Silicone        |
| Strap Colour       | Blue            |
| Case Material      | Stainless steel |
| Case Colour        | Silver          |
| Case Surface       | Matted          |
| Colour of the dial | Blue            |
| Glass              | Mineral glass   |
|                    |                 |
|                    |                 |

| DETAILS         |                                   |
|-----------------|-----------------------------------|
| Bezel           | Fixed                             |
| Case Bottom     | Stainless steel bottom (screwed)  |
| Clasp           | Pin buckle                        |
| Lighting        | Luminous hands / Luminous indexes |
| Water resistant | 5 ATM                             |