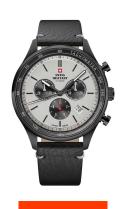

## **DIALANDO**°

Swiss Military by Chrono men's watch SM34081.11 Specifications

**BUY NOW** 

This document contains all the specifications for the Swiss Military by Chrono - Chronograph SM34081.11 men's watch. We at the DIALANDO® watch store offer a large selection of authentic watches from the best watch brands in the world.

| PRODUCT EXECUTION |                                             |
|-------------------|---------------------------------------------|
| Display Type      | Analogue                                    |
| Movement type     | Quartz (Battery)                            |
| Movement Name     | Swiss Made / Ronda / 5040.D                 |
| Functions         | Chronograph / Hour / Second / Minute / Date |

| MEASURES                      |     |
|-------------------------------|-----|
| Case width [mm]               | 42  |
| Case thickness [mm]           | 12  |
| Lug width [mm]                | 20  |
| Max. wrist circumference [mm] | 215 |

| MATERIAL & COLOUR  |                                     |
|--------------------|-------------------------------------|
| Strap Material     | Real leather                        |
| Strap Colour       | Black                               |
| Case Material      | Stainless steel                     |
| Case Colour        | Black                               |
| Case Surface       | Polished / Matted                   |
| Colour of the dial | Grey                                |
| Glass              | Mineral glass with sapphire coating |
| DETAILS            |                                     |

| DETAILS         |                                   |
|-----------------|-----------------------------------|
| Bezel           | Fixed                             |
| Case Bottom     | Stainless steel bottom (screwed)  |
| Clasp           | Pin buckle                        |
| Lighting        | Luminous hands / Luminous indexes |
| Water resistant | 10 ATM                            |