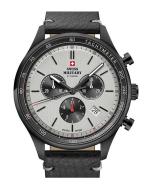

## **DIALANDO**°

Swiss Military by Chrono men's watch SM34081.11 Specifications

**BUY NOW** 

This document contains all the specifications for the Swiss Military by Chrono - Chronograph SM34081.11 men's watch. We at the DIALANDO® watch store offer a large selection of authentic watches from the best watch brands in the world.

| PRODUCT EXECUTION |                                             |
|-------------------|---------------------------------------------|
| Display Type      | Analogue                                    |
| Movement type     | Quartz (Battery)                            |
| Movement Name     | Swiss Made / Ronda / 5040.D                 |
| Functions         | Chronograph / Hour / Second / Minute / Date |

| MEASURES                      |     |
|-------------------------------|-----|
| Case width [mm]               | 42  |
| Case thickness [mm]           | 12  |
| Lug width [mm]                | 20  |
| Max. wrist circumference [mm] | 215 |

| MATERIAL & COLOUR  |                                     |
|--------------------|-------------------------------------|
| Strap Material     | Real leather                        |
| Strap Colour       | Black                               |
| Case Material      | Stainless steel                     |
| Case Colour        | Black                               |
| Case Surface       | Polished / Matted                   |
| Colour of the dial | Grey                                |
| Glass              | Mineral glass with sapphire coating |
| DETAILS            |                                     |

| DETAILS         |                                   |
|-----------------|-----------------------------------|
| Bezel           | Fixed                             |
| Case Bottom     | Stainless steel bottom (screwed)  |
| Clasp           | Pin buckle                        |
| Lighting        | Luminous hands / Luminous indexes |
| Water resistant | 10 ATM                            |