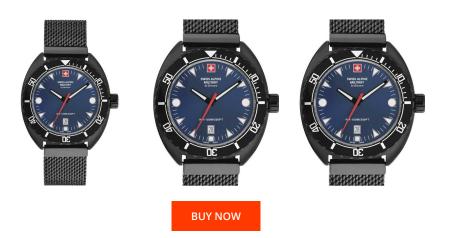

## Swiss Alpine Military men's watch SAM7066.1175 Specifications

This document contains all the specifications for the Swiss Alpine Military Turtle SAM7066.1175 men's watch. We at the DIALANDO<sup>®</sup> watch store offer a large selection of authentic watches from the best watch brands in the world. https://www.dialando.gr/

> MATERIAL & COLOUR Strap Material

| PRODUCT INFORMATION |                       |  |
|---------------------|-----------------------|--|
| EAN                 | 7611751173122         |  |
| Gender              | Men                   |  |
| Brand               | Swiss Alpine Military |  |
| Collection          | Turtle 44 mm          |  |
| Warranty [years]    | 2                     |  |

Analogue Quartz (Battery)

| Strap Colour       | Black                             |
|--------------------|-----------------------------------|
| Case Material      | Stainless steel                   |
| Case Colour        | Black                             |
| Case Surface       | Polished / Matted                 |
| Colour of the dial | Blue                              |
| Glass              | Mineral glass                     |
| DETAILS            |                                   |
| Bezel              | Left side / Rotatable             |
| Case Bottom        | Stainless steel bottom (screwed)  |
| Crown              | Screwed                           |
| Clasp              | Butterfly clasp                   |
| Lighting           | Luminous hands / Luminous indexes |
| Water resistant    | 10 ATM                            |