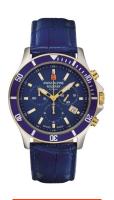

| PRODUCT INFORMATION | DN                                          |
|---------------------|---------------------------------------------|
| EAN                 | 7611751174075                               |
| Gender              | Men                                         |
| Brand               | Swiss Alpine Military                       |
| Collection          | Alpine by Grovana                           |
| Warranty [years]    | 2                                           |
| PRODUCT EXECUTION   |                                             |
| Display Type        | Analogue                                    |
| Movement type       | Quartz (Battery)                            |
| Functions           | Minute / Second / Chronograph / Date / Hour |
| MEASURES            |                                             |
| Case width [mm]     | 43                                          |

| MATERIAL & COLOUR    |                 |
|----------------------|-----------------|
| Strap Material       | Real leather    |
| Strap Colour         | Blue            |
| Case Material        | Stainless steel |
| Colour of the dial   | Blue            |
| Glass                | Mineral glass   |
|                      |                 |
| DETAILS              |                 |
| <b>DETAILS</b> Clasp | Pin buckle      |