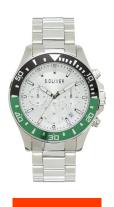

## sOliver men's watch SO-4239-MC Specifications

**BUY NOW** 

This document contains all the specifications for the sOliver SO-4239-MC men's watch. We at the <code>DIALANDO®</code> watch store offer a large selection of authentic watches from the best watch brands in the world.

https://www.dialando.gr/

| EAN               | 4035608042721                               |
|-------------------|---------------------------------------------|
| Gender            | Men                                         |
| Brand             | SOliver                                     |
| Warranty [years]  | 2                                           |
| PRODUCT EXECUTION |                                             |
| Display Type      | Analogue                                    |
| Movement type     | Quartz (Battery)                            |
| Functions         | Date / Hour / Minute / Second / Chronograph |
| MEASURES          |                                             |
| Case width [mm]   | 42                                          |

| MATERIAL & COLOUR  |                 |
|--------------------|-----------------|
| Strap Material     | Stainless steel |
| Strap Colour       | Silver          |
| Case Material      | Stainless steel |
| Colour of the dial | Silver          |
| Glass              | Mineral glass   |
| DETAILS            |                 |
| Clasp              | Folding clasp   |
| Water resistant    | 10 ATM          |