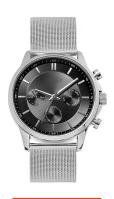

## sOliver men's watch SO-4231-MM Specifications

**BUY NOW** 

This document contains all the specifications for the sOliver SO-4231-MM men's watch. We at the DIALANDO® watch store offer a large selection of authentic watches from the best watch brands in the world.

https://www.dialando.gr/

| PRODUCT INFORMATION |                                     |
|---------------------|-------------------------------------|
| EAN                 | 4035608042646                       |
| Gender              | Men                                 |
| Brand               | SOliver                             |
| Warranty [years]    | 2                                   |
| PRODUCT EXECUTION   |                                     |
| Display Type        | Analogue                            |
| Movement type       | Quartz (Battery)                    |
| Functions           | Day / Hour / Minute / Second / Date |
| MEASURES            |                                     |
| Case width [mm]     | 43                                  |

| MATERIAL & COLOUR  |                 |
|--------------------|-----------------|
| Strap Material     | Stainless steel |
| Strap Colour       | Silver          |
| Case Material      | Stainless steel |
| Colour of the dial | Black           |
| Glass              | Mineral glass   |
| DETAILS            |                 |
| Clasp              | Folding clasp   |
| Water resistant    | 5 ATM           |