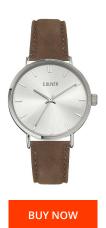

## sOliver men's watch SO-4226-LQ Specifications

This document contains all the specifications for the sOliver SO-4226-LQ men's watch. We at the DIALANDO® watch store offer a large selection of authentic watches from the best watch brands in the world.

| MATERIAL & COLOUR  |                 |
|--------------------|-----------------|
| Strap Material     | Real leather    |
| Strap Colour       | Brown           |
| Case Material      | Stainless steel |
| Colour of the dial | Silver          |
| Glass              | Mineral glass   |
| DETAILS            |                 |
| Clasp              | Pin buckle      |
| Water resistant    | 5 ATM           |