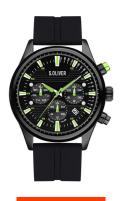

## sOliver men's watch SO-4181-PM Specifications

**BUY NOW** 

This document contains all the specifications for the sOliver SO-4181-PM men's watch. We at the <code>DIALANDO®</code> watch store offer a large selection of authentic watches from the best watch brands in the world.

| PRODUCT EXECUTION        |                                  |
|--------------------------|----------------------------------|
| Display Type             | Analogue                         |
| Movement type            | Quartz (Battery)                 |
| Functions                | Day of the week / 24-Hour / Date |
|                          |                                  |
| MEASURES                 |                                  |
| MEASURES Case width [mm] | 43                               |

| MATERIAL & COLOUR  |                   |
|--------------------|-------------------|
| Strap Material     | Silicone          |
| Strap Colour       | Black             |
| Case Material      | Stainless steel   |
| Case Colour        | Black             |
| Case Surface       | Polished / Matted |
| Colour of the dial | Black             |
| Glass              | Mineral glass     |
| DETAILS            |                   |
| Clasp              | Pin buckle        |
| Water resistant    | 3 ATM             |