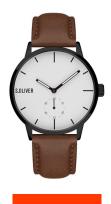

## sOliver men's watch SO-4179-LQ Specifications

**BUY NOW** 

This document contains all the specifications for the sOliver SO-4179-LQ men's watch. We at the DIALANDO<sup>®</sup> watch store offer a large selection of authentic watches from the best watch brands in the world.

| MATERIAL & COLOUR  |                 |
|--------------------|-----------------|
| Strap Material     | Real leather    |
| Strap Colour       | Brown           |
| Case Material      | Stainless steel |
| Colour of the dial | Silver          |
| Glass              | Mineral glass   |
| DETAILS            |                 |
| Clasp              | Pin buckle      |
| Water resistant    | 3 ATM           |