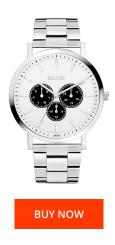

## sOliver men's watch SO-4156-MM Specifications

This document contains all the specifications for the sOliver SO-4156-MM men's watch. We at the DIALANDO® watch store offer a large selection of authentic watches from the best watch brands in the world.

| PRODUCT EXECUTION   |                        |
|---------------------|------------------------|
| Display Type        | Analogue               |
| Movement type       | Quartz (Battery)       |
| Functions           | Day of the week / Date |
| MEASURES            |                        |
| Case width [mm]     | 43                     |
| Case thickness [mm] | 9                      |

| MATERIAL & COLOUR  |                   |
|--------------------|-------------------|
| Strap Material     | Stainless steel   |
| Strap Colour       | Silver            |
| Case Material      | Stainless steel   |
| Case Colour        | Silver            |
| Case Surface       | Polished / Matted |
| Colour of the dial | White             |
| Glass              | Mineral glass     |
| DETAILS            |                   |
| Clasp              | Folding clasp     |
| Water resistant    | 3 ATM             |