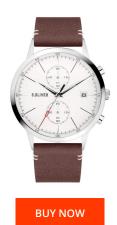

## sOliver men's watch SO-4123-LC Specifications

This document contains all the specifications for the sOliver SO-4123-LC men's watch. We at the DIALANDO® watch store offer a large selection of authentic watches from the best watch brands in the world.

| PRODUCT EXECUTION   |                    |
|---------------------|--------------------|
| Display Type        | Analogue           |
| Movement type       | Quartz (Battery)   |
| Functions           | Chronograph / Date |
| MEASURES            |                    |
| Case width [mm]     | 43                 |
| Case thickness [mm] | 10                 |

| MATERIAL & COLOUR  |                   |
|--------------------|-------------------|
| Strap Material     | Real leather      |
| Strap Colour       | Brown             |
| Case Material      | Stainless steel   |
| Case Colour        | Silver            |
| Case Surface       | Polished / Matted |
| Colour of the dial | White             |
| Glass              | Mineral glass     |
|                    |                   |
| DETAILS            |                   |
| Clasp              | Pin buckle        |
| Water resistant    | 3 ATM             |
|                    |                   |